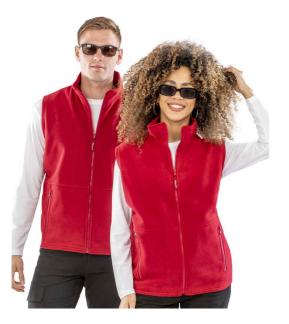

## RS37 Result

Result Polartherm™ Fleece Bodywarmer

| Sizes:    | ) |
|-----------|---|
| Material: | 1 |
| Weight:   | З |

XS - XXL 100% polyester. 330 gsm

## Features

- Anti-pill finish.
- Unlined.
- Full length zip.
- Two front zip pockets.
- Decorative body yoke.
- Open style hem.
- Cut out label.

|       |       |      | /          |              | 7   |        |
|-------|-------|------|------------|--------------|-----|--------|
| Black | White | Navy | Royal Blue | Forest Green | Red | Yellow |