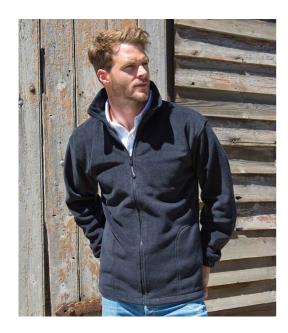

## **RS36 Result**

Result Polartherm™ Fleece Jacket

Sizes: XS - 3XL

Material: 100% polyester.

Weight: 330 gsm

## **Features**

- Anti-pill finish.
- · Elasticated cuffs.

• Unlined.

- Adjustable drawcord hem.
- Full length zip.
- · Cut out label.
- Large front lined pockets.

Size conversions

|                 | xs | S  | М  | L  | XL | XXL | 3XL |
|-----------------|----|----|----|----|----|-----|-----|
| Size:           | XS | S  | М  | L  | XL | XXL | 3XL |
| Chest (to fit): | 34 | 38 | 41 | 44 | 47 | 52  | 54  |