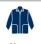

## **RS36 Result**

Result Polartherm™ Fleece Jacket

Sizes: XS - 3XL

Material: 100% polyester.

Weight: 330 gsm

## **Features**

- Anti-pill finish.
- · Elasticated cuffs.

• Unlined.

- Adjustable drawcord hem.
- Full length zip.
- · Cut out label.
- Large front lined pockets.

Size conversions

|                 | xs | S  | М  | L  | XL | XXL | 3XL |
|-----------------|----|----|----|----|----|-----|-----|
| Size:           | XS | S  | М  | L  | XL | XXL | 3XL |
| Chest (to fit): | 34 | 38 | 41 | 44 | 47 | 52  | 54  |