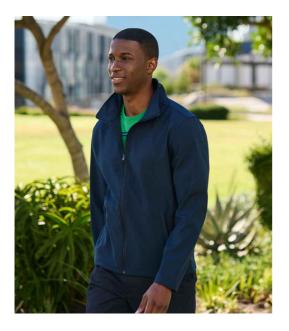

## RG165 Regatta Professional

Regatta Classic Soft Shell Jacket

Sizes: Material: S - 3XL Two layer soft shell.

## Features

- 96% polyester/4% elastane outer layer with jersey backing.
- Outer layer made from at least 50% recycled polyester.
- Lightweight and quick drying.
- Showerproof and wind resistant.

- Collar high full length zip.
- Two front zip pockets.
- Open cuffs and hem.
- Cut out label.