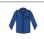

#### K105 Kustom Kit

Kustom Kit Premium Long Sleeve Classic Fit Oxford Shirt

13.5 - 23 Sizes:

Material: 85% cotton/15% polyester.

Weight: 125 gsm