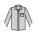

#### K105 Kustom Kit

Kustom Kit Premium Long Sleeve Classic Fit Oxford Shirt

13.5 - 23 Sizes:

Material: 85% cotton/15% polyester.

Weight: 125 gsm