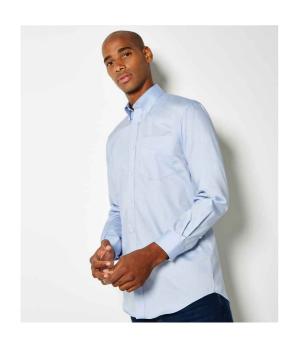

#### K105 Kustom Kit

Kustom Kit Premium Long Sleeve Classic Fit Oxford Shirt

13.5 - 23 Sizes:

Material: 85% cotton/15% polyester.

Weight: 125 gsm

## **Features**

- Easy iron fabric.
- Fused, stand up button down collar.
- Back yoke with centre pleat and hanging loop.
- Double folded seams.
- Adjustable cuffs with button on cuff gauntlet.
- · Curved hem.
- Available in short sleeve K109.