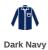

#### K105 Kustom Kit

Kustom Kit Premium Long Sleeve Classic Fit Oxford Shirt

13.5 - 23 Sizes:

Material: 85% cotton/15% polyester.

Weight: 125 gsm