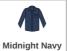

#### K105 Kustom Kit

Kustom Kit Premium Long Sleeve Classic Fit Oxford Shirt

13.5 - 23 Sizes:

Material: 85% cotton/15% polyester.

Weight: 125 gsm