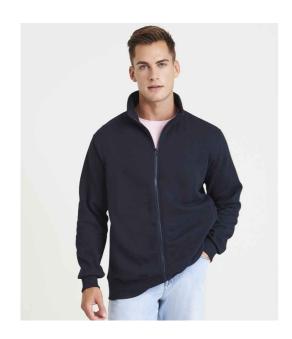

#### JH147 Just Hoods

AWDis Campus Full Zip Sweatshirt

Sizes: S - XXL

Material: 70% ringspun cotton/30% polyester.\*

Weight: 330 gsm

## **Features**

• Soft cotton faced fabric.

- Ribbed side panels.
- Brushed back fleece.
- Ribbed cuffs and hem.
- Drop shoulder style.
- Tear out label.

• Full length plastic YKK zip.

| Deep Black | New French N | Navy Charcoal | Heather Grey |
|------------|--------------|---------------|--------------|