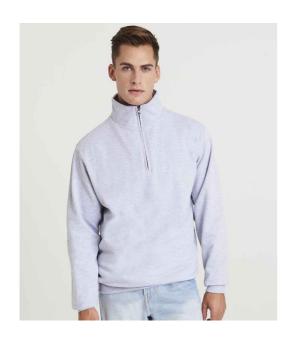

## JH046 Just Hoods

AWDis Sophomore Zip Neck Sweatshirt

Sizes: S - XXL

Material: 80% ringspun cotton/20% polyester.\*

Weight: 280 gsm

## **Features**

• Soft cotton faced fabric.

- · Ribbed cuffs and hem.
- Brushed back fleece.
- Tear out label.

• Zip neck with metal YKK zip.