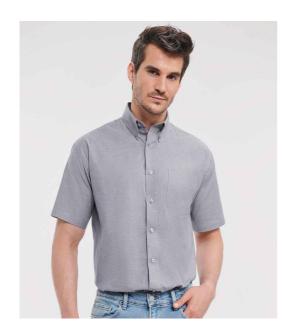

## 933M Russell Collection

Russell Collection Short Sleeve Easy Care Oxford Shirt

Sizes: **14.5 - 21** 

Material: 70% cotton/30% polyester.
Weight: White 130 gsm, Cols 135 gsm

## **Features**

- Easy care fabric.
- Generous fit.
- Button down collar.
- Left chest pocket.
- Back yoke with two pleats.
- Curved hem.
- Available in long sleeve 932M.

| Black | White | Oxford Blue | Bright Navy | Bright Royal | Silver |  |
|-------|-------|-------------|-------------|--------------|--------|--|